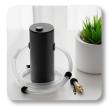

#### AUTOMATIC REFILLING

The automatic pump communicates with the device, delivering the necessary amount of fuel. There is no risk of overfilling the tank or spilling the fuel.