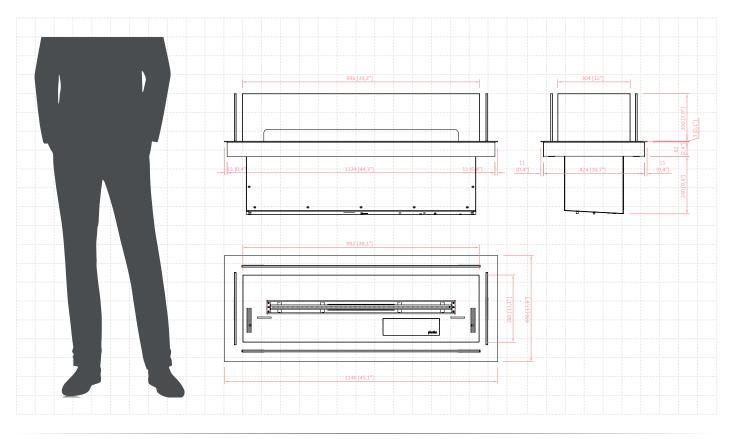

## FIRE LINE AUTOMATIC 4+ (990mm)

WITH FRAME & GLASS PANELS (for Room Divider, Tunnel and Island housings)

## Fire Line Automatic 4+ (990mm)

(BEV Technology®)

| Fuel tank capacity      | 17.2 L                                  |
|-------------------------|-----------------------------------------|
| Maximum burn time       | 26 hours                                |
| Maximum heat output     | 7.0 kW                                  |
| Minimum room cubature   | 70 m <sup>3</sup>                       |
| Flame height regulation | 6 stages                                |
| Weight                  | 38.5 kg                                 |
| Fuel type               | bioethanol 95 - 96,6%                   |
| Flue                    | not required                            |
| Air change rate         | 1 space volume per hour                 |
| Power supply            | 230 V                                   |
| Finish                  | black powder coating                    |
| Materials               | steel, galvanized steel, tempered glass |
| Application             | for indoor use only                     |