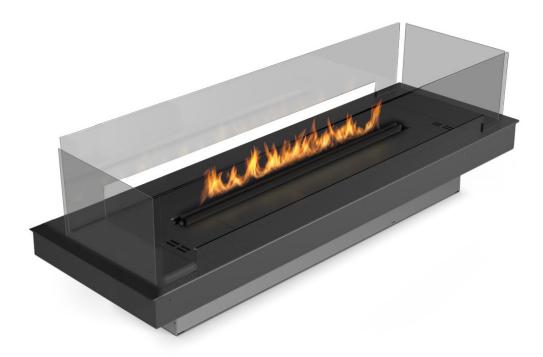

## FIRE LINE AUTOMATIC 4+ (990mm)

WITH FRAME & GLASS PANELS (for Room Divider, Tunnel and Island housings)

### Net Zero automatic burner with the BEV Technology®

#### FRAME WITH GLASS PANELS

The frame with glass panels serves as a protective and aesthetic mantle for the burner. Designed to cater for multiple arrangement styles, it enables tunnel, room divider, and island configurations.