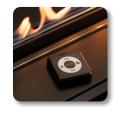

#### **REMOTE CONTROL**

Easily control your fireplace with the handy remote. You're in charge of the flames. Go for one of 6 flame levels to adjust the ambience and coziness to your needs.