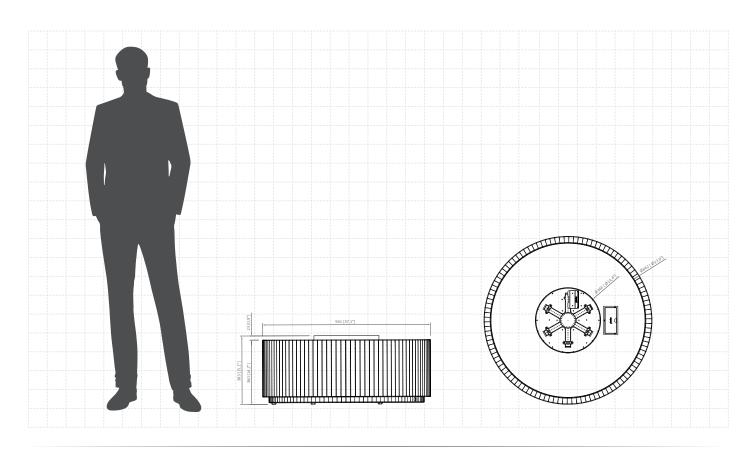

## Stella Table Kreta Manual

(Gas Technology)

| Fuel type               | LPG                                                  |
|-------------------------|------------------------------------------------------|
| Heat output             | max. 10.2 kW                                         |
| Gas consumption         | max. 0.8 kg/h                                        |
| Gas pressure            | 37 mbar                                              |
| Total gas hose length   | 4 meters (measured from valve to pressure regulator) |
| Power supply            | AAA battery powered control panel                    |
| Flue                    | not required                                         |
| Flame height regulation | yes                                                  |
| Materials               | sintered ceramics, powder coated galvanized steel    |
| Decorative accessories  | black glass gravel                                   |
| Application             | for outdoor use                                      |