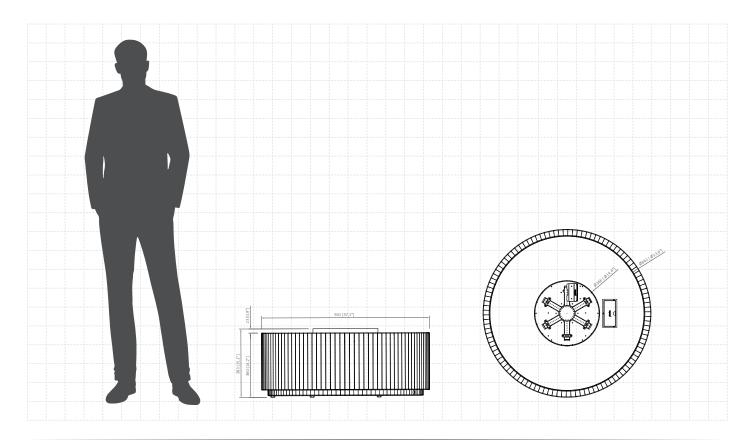

### Stella Table Daze Manual

(Gas Technology)

| Fuel type               | LPG                                                  |
|-------------------------|------------------------------------------------------|
| Heat output             | max. 10.2 kW                                         |
| Gas consumption         | max. 0.8 kg/h                                        |
| Gas pressure            | 37 mbar                                              |
| Total gas hose length   | 4 meters (measured from valve to pressure regulator) |
| Power supply            | AAA battery powered control panel                    |
| Flue                    | not required                                         |
| Flame height regulation | yes                                                  |
| Materials               | sintered ceramics, powder coated galvanized steel    |
| Decorative accessories  | black glass gravel                                   |
| Application             | for outdoor use                                      |