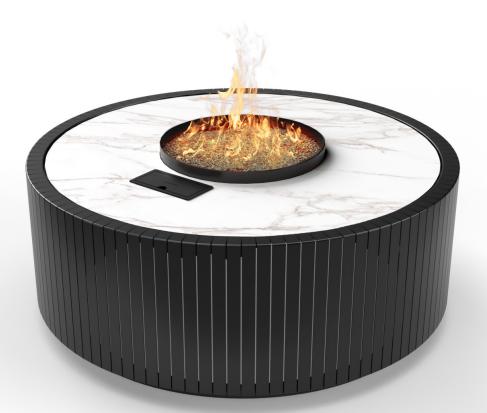

#### 2in1 FIRE TABLE FOR UNIQUE OUTDOOR DESIGNS

Introducing a revolutionary concept in outdoor living, the gas fire-pit integrated into a table, combining functional design with aesthetic appeal. It allows guests to enjoy the enchanting glow and comforting warmth of the fire-pit while gathered around the same table, perfect for any backyard or patio setting.

#### LPG GAS TECHNOLOGY

An LPG gas fireplace for outdoor patios offers instant warmth and ambiance with easy ignition, eliminating the need for wood and eliminating smoke and ash. It's an environmentally friendly, aesthetically pleasing addition that enhances the comfort and style of any outdoor living space.

#### SINTERED CERAMIC TABLETOP

The top of Stella Table is made of the highly-renowned Dekton surface by Cosentino – ultra-compact material made from sintered ceramics, quartz and glass. Its high-performance offers scratch and stain resistance and is known to withstand high temperatures. It has an elegant matte look of Daze marble, making it an eye-catching decoration in any space.

#### EASY CONTROL

An LPG fireplace offers effortless operation; ignite with a button push and adjust the flame height with a knob turn, providing a hassle-free and customizable fire experience.

All product specifications and data are subject to change without notice and are believed to be accurate as of the date hereof. Planika Sp. z o.o., its affiliates, agents, and employees, and all persons acting on its or their behalf (collectively, "Planika Sp. z o.o."), disclaim any and all liability for any errors, inaccuracies or incompleteness contained in any document or in any other disclosure relating to any product. To the maximum extent permitted by applicable law, Planika Sp. z o.o. disclaims any and all liability arising out of the application or use of any product. No license, express or implied, by estoppel or otherwise, to any intellectual property rights is granted by this document or by any conduct of Planika Sp. z o.o.. Customers using or selling Planika Sp. z o.o.'s products not expressly indicated for use in such applications do so entirely at their own risk and agree to fully indemnify Planika Sp. z o.o. for any damages arising or resulting from such use or sale. The provided fuel consumption is based on laboratory testing. The actual consumption of individual devices may vary. The images are indicative only.