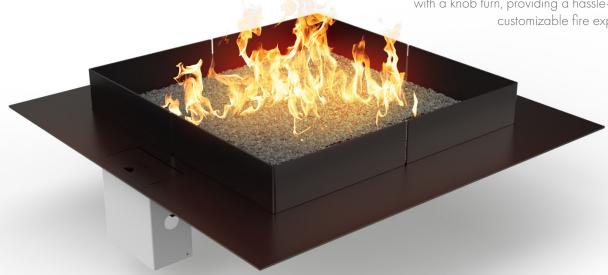

#### STAR-SHAPED BURNER FOR CUSTOM DESIGNS

Mico, with the star-shaped burner, allows the flames to spread evenly across the burner, creating an enchanting visual effect. Simply insert the burner in a custom surrounding that you like and enjoy the most elegant fire decoration.

#### **EASY CONTROL**

An LPG fireplace offers effortless operation; ignite with a button push and adjust the flame height with a knob turn, providing a hassle-free and customizable fire experience.

#### **CONTROL THE FIRE**

With the integrated control knob, Mico stands out for its precise control over the flame height and temperature, allowing you to create the perfect warmth and ambiance in your outdoor space.