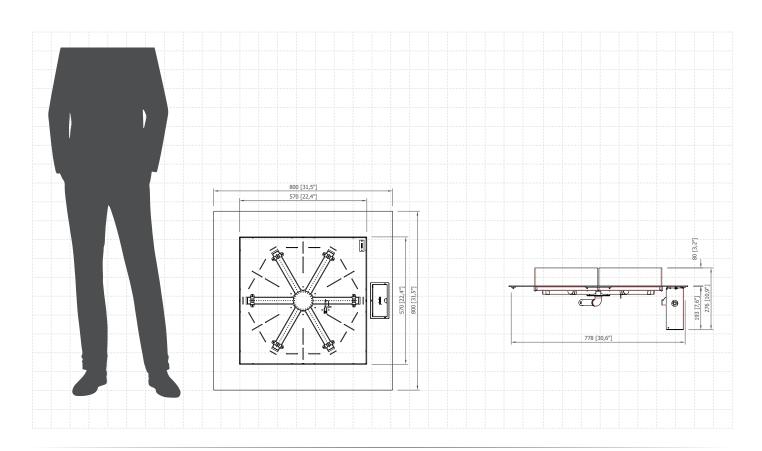

## Mico 800 Burner Manual

(Gas Technology)

| Fuel type               | LPG                                                  |
|-------------------------|------------------------------------------------------|
| Heat output             | max. 17.6 kW                                         |
| Gas consumption         | max. 1.38 kg/h                                       |
| Gas pressure            | 37 mbar                                              |
| Total gas hose length   | 4 meters (measured from valve to pressure regulator) |
| Power supply            | AAA battery powered control panel                    |
| Flue                    | not required                                         |
| Flame height regulation | yes                                                  |
| Materials               | powder coated galvanized steel                       |
| Decorative accessories  | black glass gravel                                   |
| Application             | for outdoor use                                      |