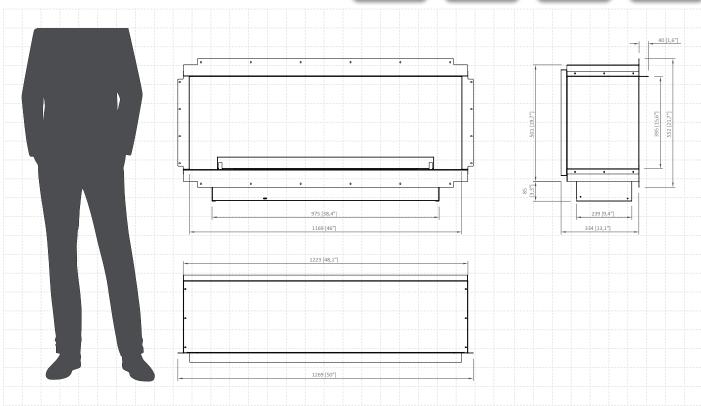

# Neo 1000 Fireplace

| Fuel tank capacity      | 2.9 L                                   |
|-------------------------|-----------------------------------------|
| Maximum burn time       | 4.0 hours                               |
| Maximum heat output     | 5.9 kW                                  |
| Minimum room cubature   | 59 m³                                   |
| Flame height regulation | 2 stages                                |
| Fuel type               | bioethanol 95 - 96,6%                   |
| Flue                    | not required                            |
| Air change rate         | 1 space volume per hour                 |
| Power supply            | 230 V                                   |
| Finish                  | black powder coating                    |
| Materials               | steel, galvanized steel, tempered glass |
| Application             | for indoor use only                     |