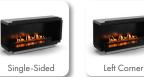

### **DETACHABLE SIDE PANELS**

Your Neo Fireplace comes with two detachable side panels. You decide what shape it will take - Single-Sided, Left Corner, Right Corner or Three-Sided.

## **DETACHABLE SIDE PANELS**

Availablae arrangement options

All product specifications and data are subject to change without notice and are believed to be accurate as of the date hereof. Planika Sp. z o.o., its affiliates, agents, and employees, and all persons acting on its or their behalf (collectively, "Planika Sp. z o.o."), disclaim any and all liability for any errors, inaccuracies or incompleteness contained in any document or in any other disclosure relating to any product. To the maximum extent permitted by applicable law, Planika Sp. z o.o. disclaims any and all liability arising out of the application or use of any product. No license, express or implied, by estappel or otherwise, to any intellectual property rights is granted by this document or by any conduct of Planika Sp. z o.o.. Customers using or selling Planika Sp. z o.o.'s products not expressly indicated for use in such applications do so entirely at their own risk and agree to fully indemnify Planika Sp. z o.o. for any damages arising or resulting from such use or sale. The provided fuel consumption is based on laboratory testing on the lowest flame level. The actual consumption of individual devices may vary. The images are indicative only.