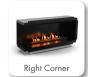

### **DETACHABLE SIDE PANELS**

Your Neo Fireplace comes with two detachable side panels. You decide what shape it will take - Single-Sided, Left Corner, Right Corner or Three-Sided.

## **DETACHABLE SIDE PANELS**

Availablae arrangement options

All product specifications and data are subject to change without notice and are believed to be accurate as of the date hereof. Planika Sp. z o.o., its affiliates, agents, and employees, and all persons acting on its or their behalf (collectively, "Planika Sp. z o.o."), disclaim any and all liability for any errors, inaccuracies or incompleteness contained in any document or in any other disclosure relating to any product. To the maximum extent permitted by applicable law, Planika Sp. z o.o. disclaims any and all liability arising out of the application or use of any product. No license, express or implied, by estappel or otherwise, to any intellectual property rights is granted by this document or by any conduct of Planika Sp. z o.o.. Customers using or selling Planika Sp. z o.o.'s products not expressly indicated for use in such applications do so entirely at their own risk and agree to fully indemnify Planika Sp. z o.o. for any damages arising or resulting from such use or sale. The provided fuel consumption is based on laboratory testing on the lowest flame level. The actual consumption of individual devices may vary. The images are indicative only.