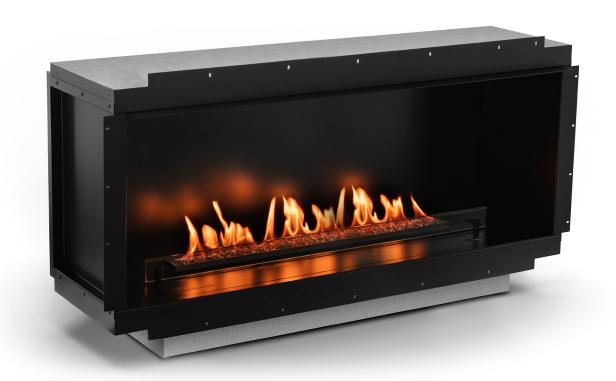

# **NEO 1000 FIREPLACE**

# WITH NEO 1000 AUTOMATIC BEV® BURNER

Net Zero fireplace with BEV Technology®

#### **AUTOMATIC BEV® BURNER**

The BEV Technology® guarantees burning that is free of smoke, odor, or ash. This technology creates a flame by burning ethanol vapors, ensuring that the fire has no direct contact with the liquid fuel.

#### ZERO CELARANCE FIREBOX

The ultimate firebox with our zero clearance design allows you to seamlessly integrate the fireplace into combustible materials and mount your TV directly above the fireplace.