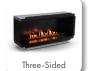

### **DETACHABLE SIDE PANELS**

Your Neo Fireplace comes with two detachable side panels. You decide what shape it will take - Single-Sided, Left Corner, Right Corner or Three-Sided.

## **DETACHABLE SIDE PANELS**

Availablae arrangement options

All product specifications and data are subject to change without notice and are believed to be accurate as of the date hereof. Planika Sp. z o.o., its affiliates, agents, and employees, and all persons acting on its or their behalf (collectively, "Planika Sp. z o.o."), disclaim any and all liability for any errors, inaccuracies or incompleteness contained in any document or in any other disclosure relating to any product. To the maximum extent permitted by applicable law, Planika Sp. z o.o. disclaims any and all liability arising out of the application or use of any product. No license, express or implied, by estappel or otherwise, to any intellectual property rights is granted by this document or by any conduct of Planika Sp. z o.o.. Customers using or selling Planika Sp. z o.o.'s products not expressly indicated for use in such applications do so entirely at their own risk and agree to fully indemnify Planika Sp. z o.o. for any damages arising or resulting from such use or sale. The provided fuel consumption is based on laboratory testing on the lowest flame level. The actual consumption of individual devices may vary. The images are indicative only.