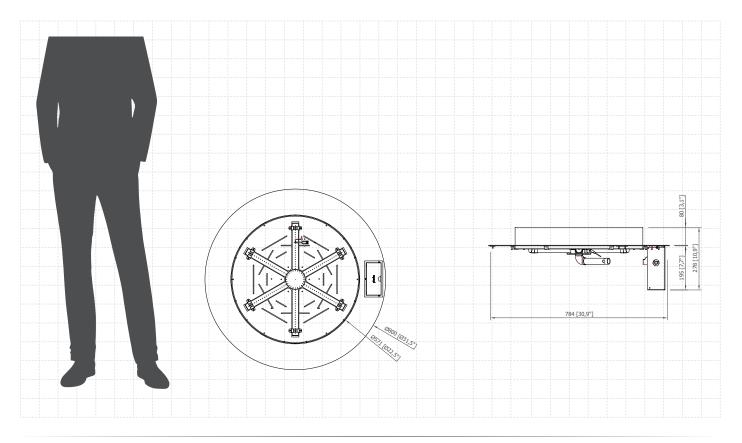

### Stella 800 Burner Manual

(Gas Technology)

| Fuel type               | LPG                                                  |
|-------------------------|------------------------------------------------------|
| Heat output             | max. 17.6 kW                                         |
| Gas consumption         | max. 1.38 kg/h                                       |
| Gas pressure            | 37 mbar                                              |
| Total gas hose length   | 4 meters (measured from valve to pressure regulator) |
| Power supply            | AAA battery powered control panel                    |
| Flue                    | not required                                         |
| Flame height regulation | yes                                                  |
| Materials               | powder coated galvanized steel                       |
| Decorative accessories  | black glass gravel                                   |
| Application             | for outdoor use                                      |