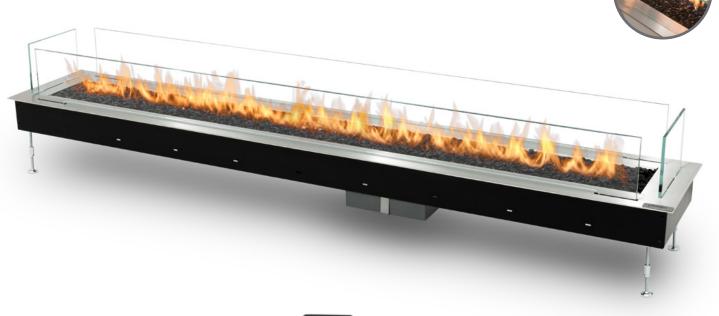

### **BURNER FOR CUSTOM OUTDOOR DESIGNS**

Galaxy gas burner is our solution for those looking for convenient automatic fire in outdoor space. Simply insert the burner in a surrounding that you like and enjoy the most elegant fire decoration.

#### **BUILT TO LAST!**

Galaxy is built to withstand the most harsh outdoor conditions. It is made of robust materials with an elegant yet solid stainless steel top finish. The burner is also decorated with fine black glass gravel

# Galaxy 2000 Burner (Gas Technology)

| Fuel type               | Natural Gas / LPG                                                     |
|-------------------------|-----------------------------------------------------------------------|
| Heat output             | (NG) max. 18.6 kW<br>(LPG) max. 22.0 kW                               |
| Gas consumption         | (NG) max. 1.77 m³/h<br>(LPG) max. 1.56 kg/h                           |
| Gas pressure            | (NG) 20 mbar<br>(LPG) 37 mbar                                         |
| Total gas hose length   | 4 meters (measured from valve to pressure regulator)                  |
| Weight                  | 44.0 kg                                                               |
| Power supply            | remote: 2x 1.5V AAA batteries<br>receiver: 4x 1.5V AA<br>Wi-Fi: 6V DC |
| Flue                    | not required                                                          |
| Flame height regulation | yes                                                                   |
| Materials               | steel, tempered glass                                                 |
| Decorative accessories  | black glass gravel                                                    |
|                         |                                                                       |