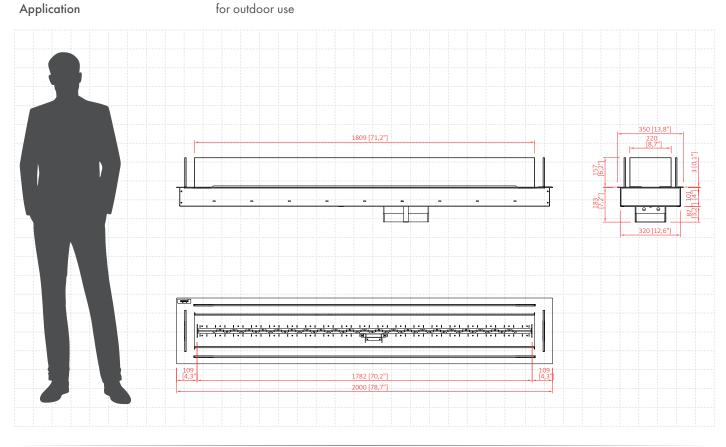

# Galaxy 2000 Burner (Gas Technology)

| Fuel type               | Natural Gas / LPG                                                     |
|-------------------------|-----------------------------------------------------------------------|
| Heat output             | (NG) max. 18.6 kW<br>(LPG) max. 22.0 kW                               |
| Gas consumption         | (NG) max. 1.77 m³/h<br>(LPG) max. 1.56 kg/h                           |
| Gas pressure            | (NG) 20 mbar<br>(LPG) 37 mbar                                         |
| Total gas hose length   | 4 meters (measured from valve to pressure regulator)                  |
| Weight                  | 44.0 kg                                                               |
| Power supply            | remote: 2x 1.5V AAA batteries<br>receiver: 4x 1.5V AA<br>Wi-Fi: 6V DC |
| Flue                    | not required                                                          |
| Flame height regulation | yes                                                                   |
| Materials               | steel, tempered glass                                                 |
| Decorative accessories  | black glass gravel                                                    |
|                         |                                                                       |