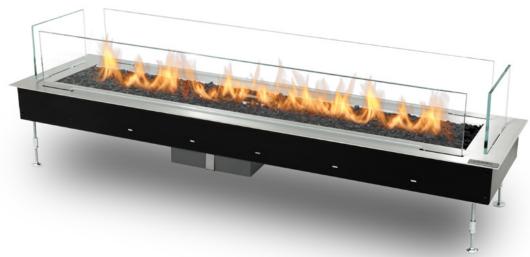

## **GALAXY 1150 BURNER**

### **BURNER FOR CUSTOM OUTDOOR DESIGNS**

Galaxy gas burner is our solution for those looking for convenient automatic fire in outdoor space. Simply insert the burner in a surrounding that you like and enjoy the most elegant fire decoration.

#### **BUILT TO LAST!**

Galaxy is built to withstand the most harsh outdoor conditions. It is made of robust materials with an elegant yet solid stainless steel top finish. The burner is also decorated with fine black glass gravel