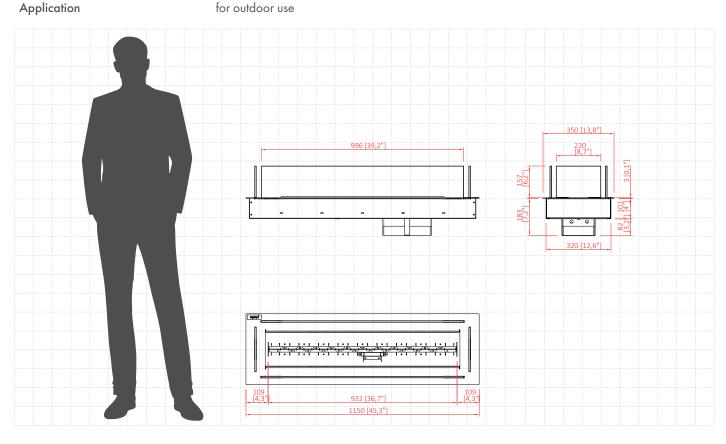

# Galaxy 1150 Burner (Gas Technology)

| . 077                   |                                                                       |
|-------------------------|-----------------------------------------------------------------------|
| Fuel type               | Natural Gas / LPG                                                     |
| Heat output             | (NG) max. 10.1 kW<br>(LPG) max. 13.4 kW                               |
| Gas consumption         | (NG) max. 0.96 m³/h<br>(LPG) max. 0.95 kg/h                           |
| Gas pressure            | (NG) 20 mbar<br>(LPG) 37 mbar                                         |
| Total gas hose length   | 4 meters (measured from valve to pressure regulator)                  |
| Weight                  | 28.5 kg                                                               |
| Power supply            | remote: 2x 1.5V AAA batteries<br>receiver: 4x 1.5V AA<br>Wi-Fi: 6V DC |
| Flue                    | not required                                                          |
| Flame height regulation | yes                                                                   |
| Materials               | steel, tempered glass                                                 |
| Decorative accessories  | black glass gravel                                                    |
| A 11                    | f                                                                     |