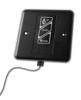

#### WALL SWITCH CONTROL PANEL

Install the dedicated control panel on a wall near the fireplace so you can always easily regulate the fire.

REMOTE CONTROL

Control the fire with the remote, app on your smartphone or a home automation system.