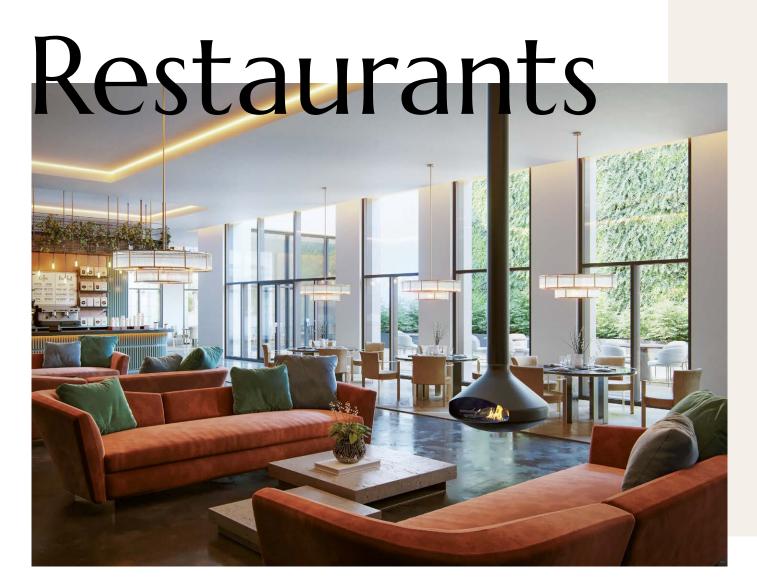

# Beyond design, 4 types of fuel offer total freedom

Focus offers a range of around 20 iconic models, available in four energy types to suit your specific needs and provide an unparalleled fire experience for your guests.