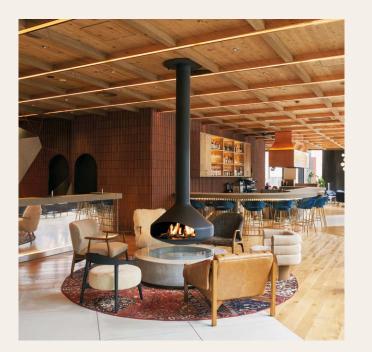

# BORA WELLNESS HOTEL - Germany

"For the reception area of our hotel, we were looking for an extraordinary fireplace. That's how we came across Focus fireplaces, whose elegance and charm are today widely recognised. The Filiofocus has become a meeting point for our guests, who love to gather around it for a drink or to enjoy a conversation by the fire. We're convinced that this fireplace is why our guests love coming back to our hotel. That's also why we post it on our social networks."