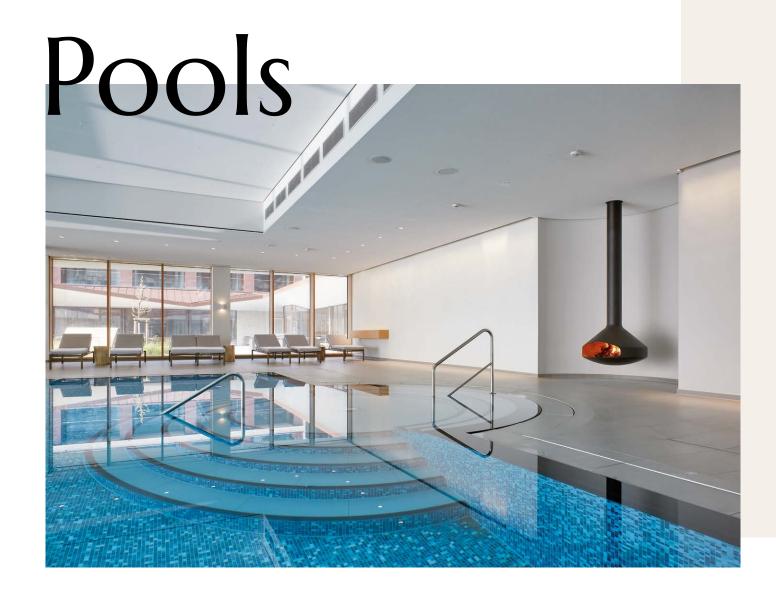

### ERGOFOCUS / OUTDOOR VERSION

Wellness Hotel Südstrand Föhr / Germany

BUBBLE