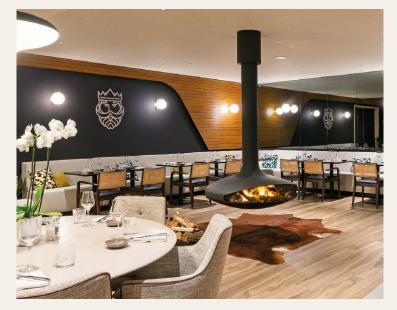

# BORA WELLNESS HOTEL - Germany

"For the reception area of our hotel, we were looking for an extraordinary fireplace. That's how we came across Focus fireplaces, whose elegance and charm are today widely recognised. The Filiofocus has become a meeting point for our guests, who love to gather around it for a drink or to enjoy a conversation by the fire. We're convinced that this fireplace is why our guests love coming back to our hotel. That's also why we post it on our social networks."