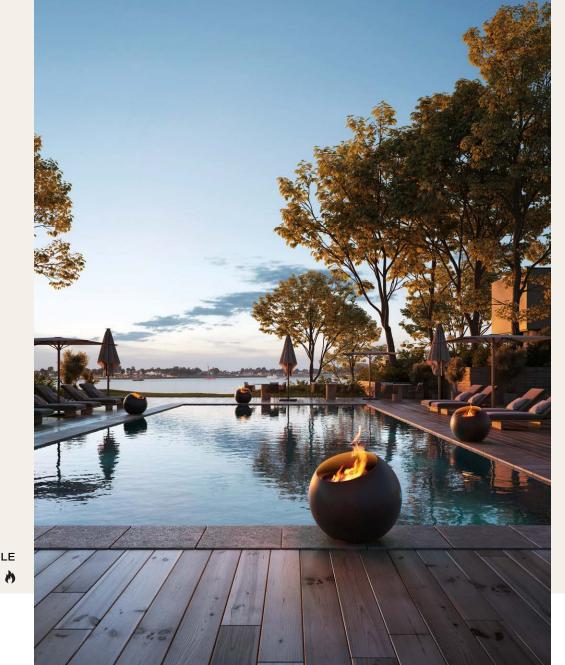

# BIOETHANOL BY FOCUS Air of freedom

Real flames and heat, with no ceiling flue required, making it ideal for hotel lobbies and suites.